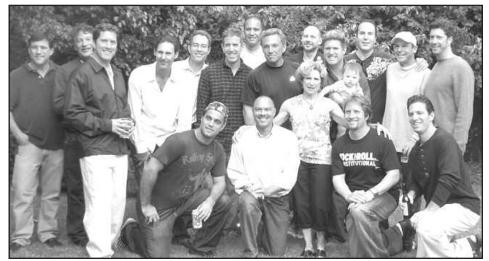

Beverly Vista Neighborhood Association

Susan Stevens, coach of the Beverly Hill men's tennis team from 1977 - 1983, with former players: Back, left to right, Jeff Gunther, Steve Ricci, David Maltzman, Jonathan Cantor, David Romm, Jeff Friedman, Sy Fontaine, Tony Richards, Jay Jennings, Harold (and Madison) Hecht, Jon Brooks, Don Dizon and Bryan Ezralow. Front, Kent Seton, Jerome jones, Coach Stevens, Danny Maltzman and Brad Pressman. Not Shown: Nathan Hochman, James Agate and Michael Terner.