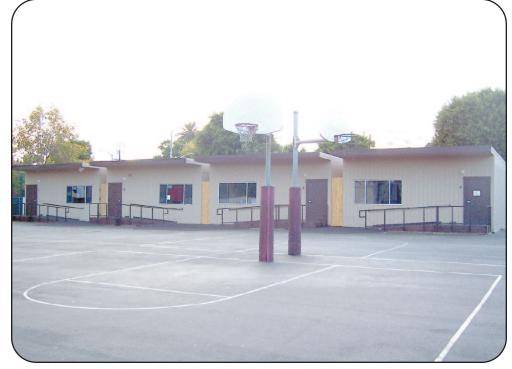

# **coverstory BUNGALOW DEBACLE**

## Potentially harmful levels of formaldehyde found in temporary classrooms, add to burgeoning space problem at Horace Mann.

### By Ryan Vaillancourt

Horace Mann School, as one distressed parent put it, is "bursting at the seams." Ever since the Annex building was shut down in 2004, students and teachers have been shuffled from room to room in an attempt to solve their new space issues. And with the detection of formaldehyde in two outdoor facilities last week, the classroom ring-around-the-rosy is at it again.

At the beginning of this year, two of three third grade classes, as well as the music and Resource Special Needs classes, were moved from the main building into temporary outdoor bungalows.

Now, two months later, new air quality test results have revealed that at least two of the bungalows – those that house the music and RSP classrooms - contain potentially harmful amounts of formaldehyde.

Before the Annex was shut down, it had housed the City and District preschool programs and all second grade classes. Built in the early 1930s, the Annex is supported by wooden joists that were covered in creosote, a common wood preservative. The school program was sent inside the main building and two third grade glasses moved out and into the bungalows. With the main building still too cramped, the school added two more bungalows this summer to house the music and RSP classes. In the spring of 2006, physical education teachers requested that the bungalows,

The four bungalows at Horace Mann School have been a source of concern since day one, but soon, they may soon be gone for good.

substance is the source of a strong odor that had allegedly been long irritating teachers and students. Certain components of the substance have recently been revealed to be carcinogens, Garcia said.