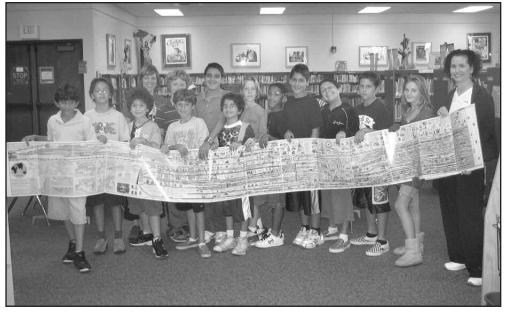

### New 6th Grade Organization Class at El Rodeo

El Rodeo's new 6th grade elective is called the Organization Class, and it is taught by Kerry Mazor. The elective students are learning valuable library skills from Marlene Gilbert, the El Rodeo Librarian. They are helping students to use both the school library and the public library, as well as web reference resources. Pictured are the students in the morning class before homeroom (7:07 a.m.)

They are holding the very large and fascinating foldout "Almanac: The Wall Chart of World History From Earliest Times to the Present." Gilbert is quoted as saying, "Actually this is an historical atlas of one of our finest!" The Almanac is one of the many reference books available for student use in the El Rodeo library.