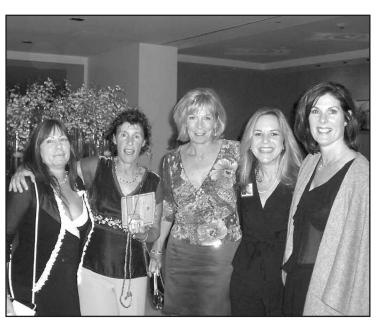

## Beverly High Class of 1976 Reunion

October 7th at the Le Meridian Hotel Photos: Elyse Rothstein

Horace Mann Graduates: Michelle Rack, Sharona Justman, Leslie Walton, Marty Weisman, Anita Hirsch, Barry Fogel, Mike Hyman, Paul Raskin, Elyse Rothstein, Mike Kitchaven, Joan Papperelli and Layne Dicker

Anita Hirsch, Cathy Haymes Baker, Tracy Gumbiner, Charity James and Donna Bernstein

Marty Weisman, Leslie Walton, Ward Brien, Stuart Breslow, Sharona Justman and Mike Hyman

Herman Miller, Ray Flores

Debbie Kahane, Caren Claman, Kelly Cutler, Lorin Schlesinger, Amy Greenberg

Reunion Planners Elyse Rothstein, Erin Nathe and Lisa Caras

Florian Thompson, Angelo Rankin, Rick Manning, Gary Forman

Cheryl Factor, Amy Natterson, Sharona Justman and Maureen Moss

Daniel Gunther, Neal Swerdlow and Jon Prince