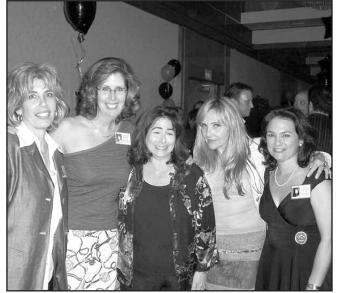

## Beverly High Class of 1976 Reunion

October 7th at the Le Meridian Hotel Photos: Elyse Rothstein

Horace Mann Graduates: Michelle Rack, Sharona Justman, Leslie Walton, Marty Weisman, Anita Hirsch, Barry Fogel, Mike Hyman, Paul Raskin, Elyse Rothstein, Mike Kitchaven, Joan Papperelli and Layne Dicker

Anita Hirsch, Cathy Haymes Baker, Tracy Gumbiner, Charity James and Donna Bernstein

Marty Weisman, Leslie Walton, Ward Brien, Stuart Breslow, Sharona Justman and Mike Hyman

Herman Miller, Ray Flores

Debbie Kahane, Caren Claman, Kelly Cutler, Lorin Schlesinger, Amy Greenberg

Reunion Planners Elyse Rothstein, Erin Nathe and Lisa Caras

Florian Thompson, Angelo Rankin, Rick Manning, Gary Forman

Cheryl Factor, Amy Natterson, Sharona Justman and Maureen Moss

Daniel Gunther, Neal Swerdlow and Jon Prince